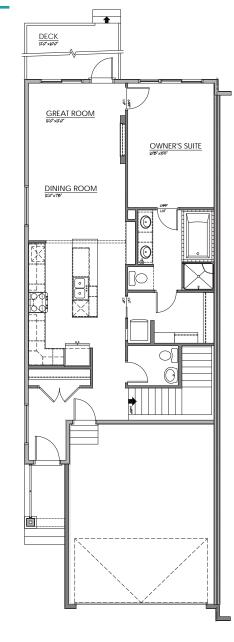

## **INQUIRE FOR PRICING**

1,061 SQFT

1 Bed

**2** Car

**1.5** Bath

#### MAIN FLOOR 1,061 SQFT

- Dual sinks in 5-piece ensuite
- Bright owner's suite with large windows
- Large central island with eating bar