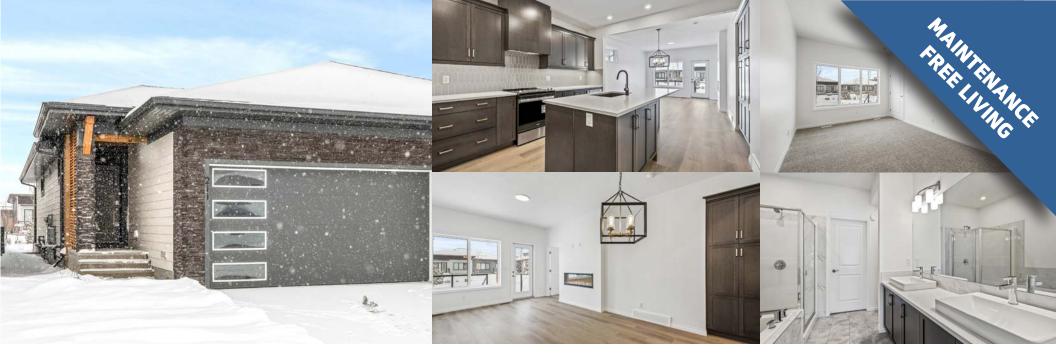

#### ADDITIONAL FEATURES

- EXTRA FIT & FINISH<sup>™</sup>
- Thunder Elevated Colour Palette
- Electric Fireplace in Great Room
- Air Conditioning Rough-In

#### MAIN FLOOR 1,061 SQFT

- Dual sinks in 5-piece ensuite
- Bright owner's suite with large windows
- Large central island with eating bar